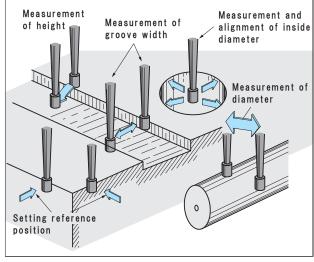

- The red lamp lights when the stylus touches the work piece.
- Suitable for various measurement like reference position, height, step, groove width, inside diameter.

## How to get touching position

Make the stylus slowly close to the measuring surface of work piece and the red lamp will light when the stylus touches the work piece.

A position where 3mm is compensated from that position (due to stylus diameter 6mm), is the touching position to be obtained.