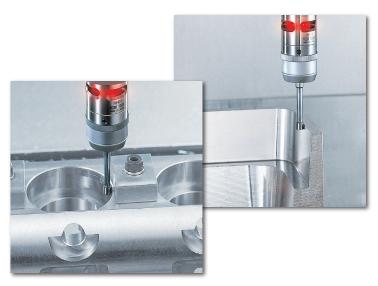

- The red lamp lights when the stylus touches the work piece.
- Suitable for various measurement like reference position, height, step, groove width, inside diameter.

## How to get touching position

Make the stylus slowly close to the measuring surface of work piece and the red lamp will light when the stylus touches the work piece.

A position where 3mm is compensated from that position (due to stylus diameter 6mm), is the touching position to be obtained.