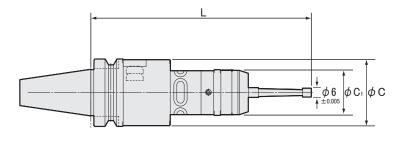

## 3D ELECTRONIC EDGE DETECTOR FOR BT30 MACHINE ENABLING DETECTION OF REFERENCE POSITION, INNER AND OUTER DIMENSION AND CENTERING EASILY

■ Repeatability ±2 micron

| Taper | Code No.        | Ь   | С    | C <sub>1</sub> |
|-------|-----------------|-----|------|----------------|
| No.30 | NEW BT30-UMT150 | 150 | 45.0 | 31.0           |
|       | BT30-UMT200W    | 200 | 62.5 | 44.5           |

## How to get touching position

Make the stylus slowly close to the measuring surface of work piece and the red lamp will light when the stylus touches the work piece.

A position where 3mm is compensated from that position (due to stylus diameter 6mm), is the touching position to be obtained.