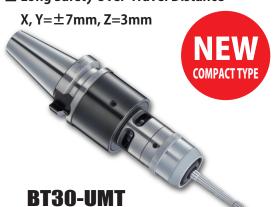

**NEW COMPACT MODEL: 150MM LENGTH FROM GAUGE LINE TO THE END** 

## **BT30 UNIVERSAL MICRO TOUCH**

IDEAL FOR SMALL BT30 MACHINE WHICH HAS NARROW MACHINING AREA

**NEW MODEL** BT30-UMT150

**GAUGE LINE** 

150mm

(BT30-UMT200W)

3D ELECTRONIC EDGE DETECTOR FOR BT30 MACHINE ENABLING DETECTION OF REFERENCE POSITION, INNER AND OUTER DIMENSION AND CENTERING EASILY

## 3D ELECTRONIC EDGE DETECTOR FOR BT30 MACHINE ENABLING DETECTION OF REFERENCE POSITION, INNER AND OUTER DIMENSION AND CENTERING EASILY

■ Repeatability ±2 micron

| Taper | Code No.        | Ь   | С    | C <sub>1</sub> |
|-------|-----------------|-----|------|----------------|
| No.30 | NEW BT30-UMT150 | 150 | 45.0 | 31.0           |
|       | BT30-UMT200W    | 200 | 62.5 | 44.5           |