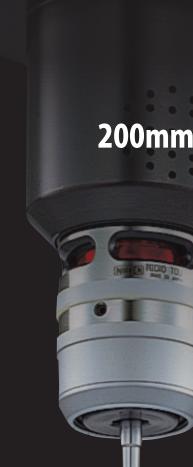

## **BT30 UNIVERSAL MICRO TOUCH**

IDEAL FOR SMALL BT30 MACHINE WHICH HAS NARROW MACHINING AREA

**NEW MODEL** BT30-UMT150

**GAUGE LINE** 

150mm

(BT30-UMT200W)

3D ELECTRONIC EDGE DETECTOR FOR BT30 MACHINE ENABLING DETECTION OF REFERENCE POSITION, INNER AND OUTER DIMENSION AND CENTERING EASILY

## 3D ELECTRONIC EDGE DETECTOR FOR BT30 MACHINE ENABLING DETECTION OF REFERENCE POSITION, INNER AND OUTER DIMENSION AND CENTERING EASILY

■ Repeatability ±2 micron

| Taper | Code No.        | Ь   | С    | C <sub>1</sub> |
|-------|-----------------|-----|------|----------------|
| No.30 | NEW BT30-UMT150 | 150 | 45.0 | 31.0           |
|       | BT30-UMT200W    | 200 | 62.5 | 44.5           |